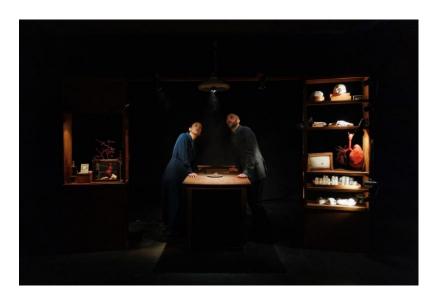

### **MEASUREMENTS AND GENERAL CONDITIONS**

Minimum stage size: 6m width, 4m Depth, 3m Height

Full black box, including black backdrop and both sides and black floor.

Full blackout in the room is essential.

#### **CAPACITY**

100 people – in tiered seating or venues with scaffolds with good sight lines and close to the stage.

60 people – in venues with no tiered seating, audience can sit in benches, chairs or cushions at the same level of the stage.